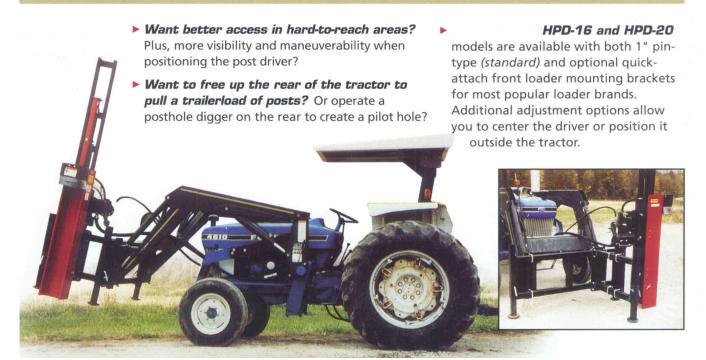

## POST DRIVERS FOR FRONT LOADERS HPD-16/20 MFL/HFL HPD-16 w/manual (MFL) or hydraulic (HFL) positioning HPD-20 w/manual (MFL) or hydraulic (HFL) positioning

### DOWNLOAD

### DOWNLOAD

T Post Driver For Front End Loader