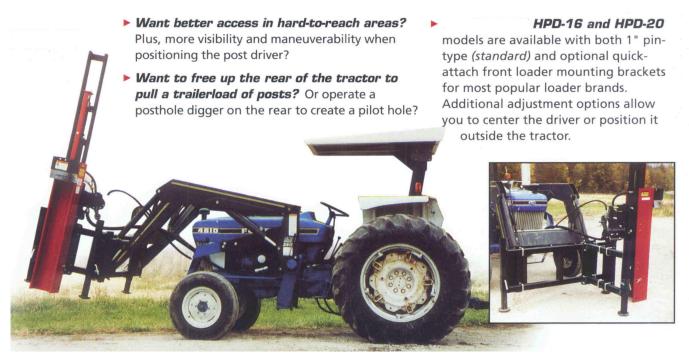

## POST DRIVERS FOR FRONT LOADERS HPD-16/20 MFL/HFL HPD-16 w/manual (MFL) or hydraulic (HFL) positioning HPD-20 w/manual (MFL) or hydraulic (HFL) positioning